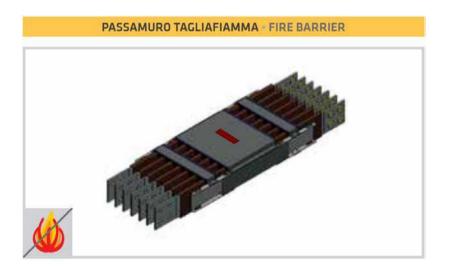

## FIRE BARRIER ASSEMBLY INSTRUCTIONS

- 1. Fire barrier element is premounted on a straight element or elbow of Isolsbarra.
- 2. The fire barrier is recognisable by a red label on the external part of the element.
- 3. The fire barrier must be placed inside the wall / ceiling.
- 4. The position is correct when the red label is all inside the wall.
- 5. When the element is inside the wall, the empty space around it must be filled by concrete or fire resistant material (not supplied by Graziadio)
- 6. The aluminium cover allows the use of almost all the filling materials (cement, rock wool, polyurethane foams, etc).
- 7. Before energise, make an insulation test as prescribed by IEC standard.